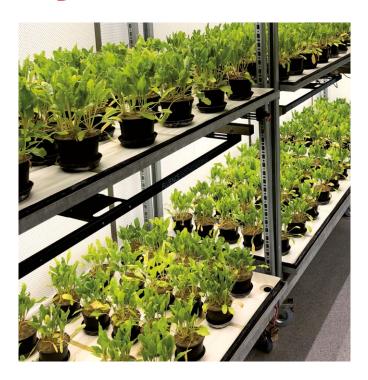

MyGrowthRoom provides you with a complete climate system to accurately control environmental variables. The multi-layer setup facilitates simultaneous tests in uniform conditions. With its flexible interior layout it can be used with a broad range of cultivation and lighting systems.

Content with the results of your trial? All settings have been logged and can easily be saved as a growth recipe, for any growth stage, for every variety.