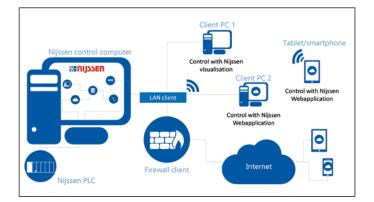

#### MULTIPLE ACCESS OPTIONS

Access to the Nijssen control PC can be provided in various ways, suiting the client's IT infrastructure:

- Stand alone control PC
- Extra user PC's via client's LAN
- Mobile devices via client's WiFi
- Internet remote access via client's LAN and firewall.

User access to the web application is authorised via user management in the visualiation module.

The Nijssen Climatemaster® control system can be seamlessly integrated into the existing IT infrastructure of the customer, e.g.

- Virtualisation of Nijssen control computer within client's infrastructure
- Connection to client's database server and/or webserver
- Integration with building management systems