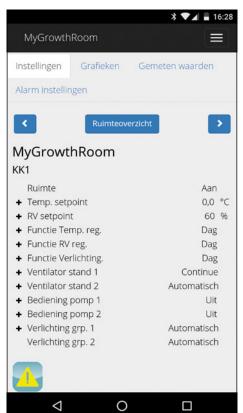

- View and modify all relevant set-points
- View measured values, events and recent trending data
- Receive alarm notifications and follow up alarms

Settings, measured values, graphs and alarm settings for each room

### TAILORED TO YOUR SITUATION

The configuration of the control software will be selected in close cooperation, always customized to your refrigeration system and your IT-infrastructure. Your requirements determine which settings, values and graphs will be available in the web application.