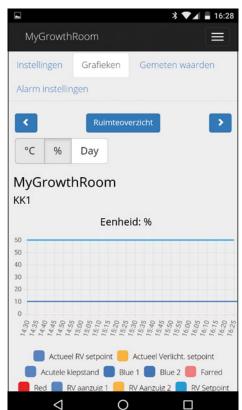

## WITH ALL ESSENTIAL FEATURES

Your screen shows a full visualization of the live status, alarms, recent history trend graphs and device settings. Key information is available at a glance, displayed in easy-to-understand charts and tables.

- View and modify all relevant set-points
- View measured values, events and recent trending data
- Receive alarm notifications and follow up alarms

Settings, measured values, graphs and alarm settings for each room