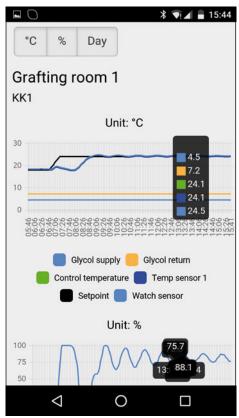

## WITH ALL ESSENTIAL FEATURES

Your screen shows a full visualization of the live status, alarms, recent history trend graphs and device settings. Key information is available at a glance, displayed in easy-to-understand charts and tables.

- View and modify all relevant set-points
- View measured values, events and recent trending data
- Receive alarm notifications and follow up alarms

Settings, measured values, graphs and alarm settings for each room