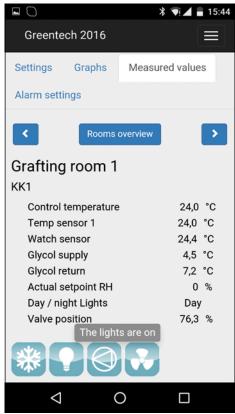

Measured values

Graphs and alarm settings for each room

- View and modify all relevant set-points
- View measured values, events and recent trending data
- Receive alarm notifications and follow up alarms

Settings, measured values, graphs and alarm settings for each room