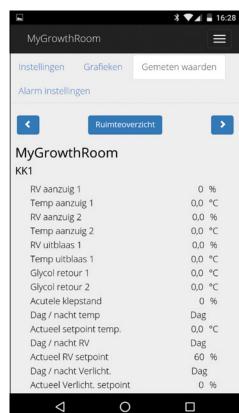

Measured values

Graphs and alarm settings for each room

## WITH ALL ESSENTIAL FEATURES

Your screen shows a full visualization of the live status, alarms, recent history trend graphs and device settings. Key information is available at a glance, displayed in easy-to-understand charts and tables.

- View and modify all relevant set-points
- View measured values, events and recent trending data
- Receive alarm notifications and follow up alarms

Settings, measured values, graphs and alarm settings for each room